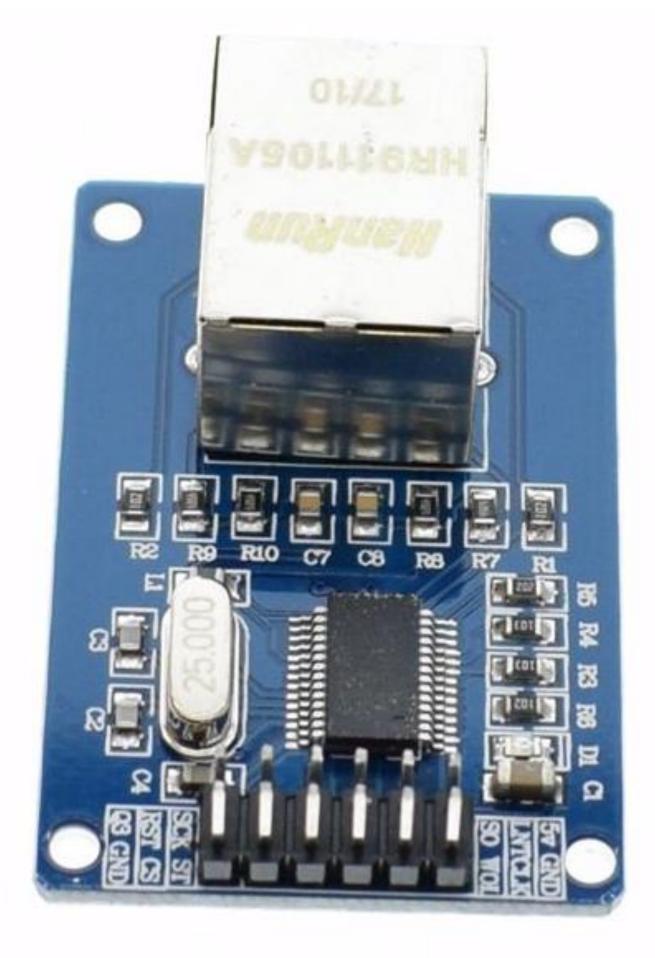

## ENC28J60 LAN Ethernet Network Board Module for arduino 25MHZ Crystal AVR 51 LPC STM32 3.3V

## Features:

ENC28J60 LAN Ethernet Network Board Module 25MHZ Crystal AVR 51 LPC STM32 3.3V Network Module

PCB Size: approx. 4.8 x 1.8cm/ 1.89" x 0.71"

Chip: ENC28J60/SS

Crystal oscillator: 25MHZ

NI: HR911105A

Row pin power: 3.3V

Port: SPI

The ENC28J60 Ethernet Module uses the Microchip ENC28J60 Stand-Alone Ethernet Controller IC featuring a host of features to handle most of the network protocol requirements